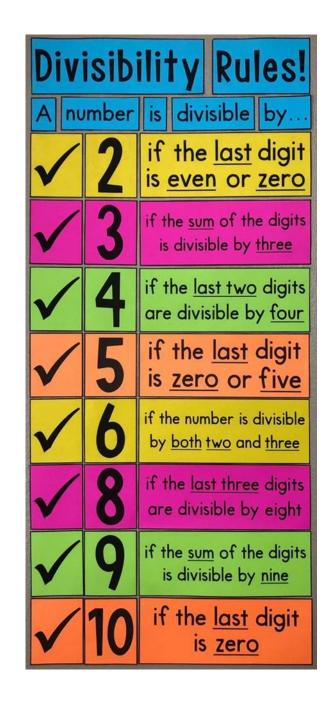

RY SCHOOL

Internal face of compound wall













Learningprodigy.com



























Wall mural for primary class students showing the book knowledge







#### IRREGULAR PLURALS www.eslforums.com

#### .... M 1 People Person Foot Feet • $\odot$ Children Tooth Teeth Child The 57 Mice Leaf Mouse Leaves Cacti Sheep Cactus Sheep Man Men **Ox** Oxen

#### www.eslforums.com



















COMPOUND WALL ART CONCEPTS-HIGH SCHOOL External face of compound wall













COMPOUND WALL ART CONCEPTS-HIGH SCHOOL Internal face of compound wall



SOLVE PROBLEMS ANALYZE DATA EXPLAIN THEIR THINKING CHECK THEIR WORK PERSEVERE MAKE MODELS USE APPROPRIATE TOOLS THINK ABSTRACTLY MAKE CONNECTIONS ATTEND TO PRECISION THINK CRITICALLY **FIND PATTERNS** APPLY PRIOR KNOWLEDGE ESTIMATE





| <b>MATH SYMBOLS</b>           |               |                |
|-------------------------------|---------------|----------------|
| × Multiplied by               | ±             | Plus or minus  |
| Divided by                    | ¥             | Not equal to   |
| + Plus                        |               | Square root of |
| — Minus                       | %             | Percent        |
| <b>=</b> Equal to             | $\infty$      | Infinity       |
| ⇐ Approximately equal to      | ſ             | Integral       |
| > Greater than                | Σ             | Sum of         |
| C Less than                   | ⇔             | Equivalent to  |
| <b>C</b> reater than or equal | $\Rightarrow$ | Implies        |
| <b>Less than or equal</b>     | $\forall$     | For all