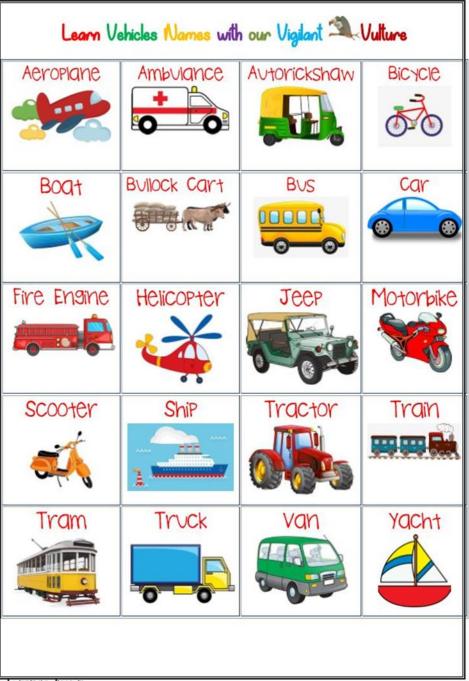

# COMPOUND WALL ART CONCEPTS

Primary, high school

# COMPOUND WALL ART CONCEPTS-PRIMARY SCHOOL

External face of compound wall

























# COMPOUND WALL ART CONCEPTS-PRIMARY SCHOOL

Internal face of compound wall













Learningprodigy.com



























Wall mural for primary class students showing the book knowledge







#### IRREGULAR PLURALS www.eslforums.com

#### .... M 1 People Person Foot Feet • $\odot$ Children Tooth Teeth Child The 57 Mice Leaf Mouse Leaves Cacti Sheep Cactus Sheep Man Men **Ox** Oxen

#### www.eslforums.com



















COMPOUND WALL ART CONCEPTS-HIGH SCHOOL External face of compound wall













COMPOUND WALL ART CONCEPTS-HIGH SCHOOL Internal face of compound wall



SOLVE PROBLEMS ANALYZE DATA EXPLAIN THEIR THINKING CHECK THEIR WORK PERSEVERE MAKE MODELS USE APPROPRIATE TOOLS THINK ABSTRACTLY MAKE CONNECTIONS ATTEND TO PRECISION THINK CRITICALLY **FIND PATTERNS** APPLY PRIOR KNOWLEDGE ESTIMATE





| <b>MATH SYMBOLS</b>           |               |