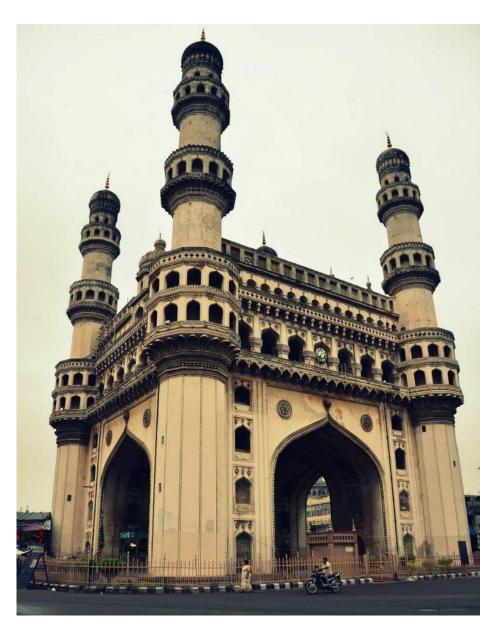

COMPOUND WALL ART CONCEPTS-POSTERS ON INDIAN MONUMENTS Primary and High school

Veerabhadra Temple, Lepakshi

Undavalli Caves, Amaravati

Buddha Museum, Amaravati

Chandragiri Fort, Chandragiri

Charminar, Hyderabad