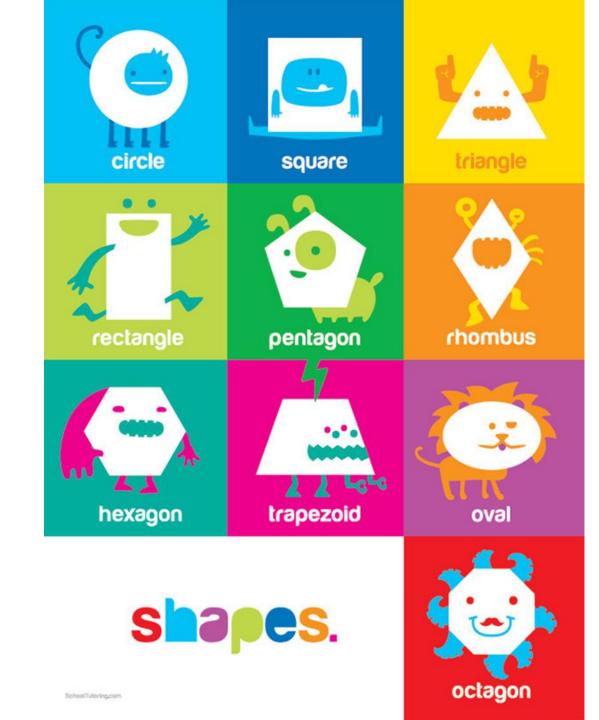

# COMPOUND WALL ART CONCEPTS

Primary, high school

# COMPOUND WALL ART CONCEPTS-PRIMARY SCHOOL

External face of compound wall

# COMPOUND WALL ART CONCEPTS-PRIMARY SCHOOL

Internal face of compound wall

Learningprodigy.com

Wall mural for primary class students showing the book knowledge