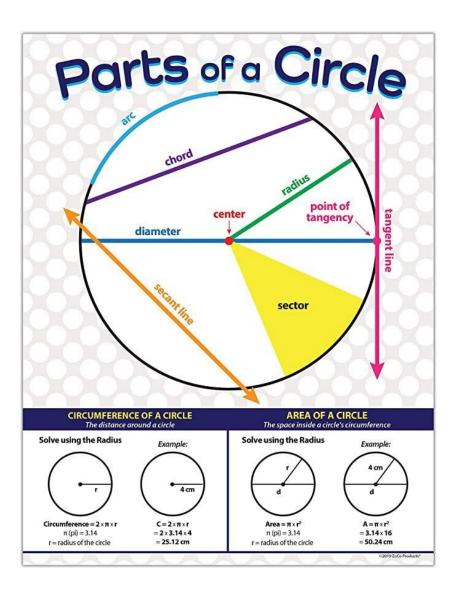

| Integral       |
| > Greater than                | Σ             | Sum of         |
| C Less than                   | ⇔             | Equivalent to  |
| <b>C</b> reater than or equal | $\Rightarrow$ | Implies        |
| <b>Less than or equal</b>     | $\forall$     | For all        |
| [] Square brackets            | $\in$         | Belongs to     |
| () Parentheses                | π             | Pi             |
| <pre>{ } Curly brackets</pre> | Ø             | Empty set      |
| <b>ab</b> Segment ab          | ab            | Ray ab         |
| ∉ Not belong to               | $\sqrt[3]{}$  | Cube root of   |
| ∠ Angle ∟ Right angle         | 4             | Fourth root of |
| www.eslforums.com             |               |                |





Create your own at Storyboard That











**Algebraic Identities** Square of Binomial  $(a + b)^2 = a^2 + 2 \cdot a \cdot b + b^2$  $(a - b)^2 = a^2 - 2 \cdot a \cdot b + b^2$ **Difference of Squares**  $(a + b) \cdot (a - b) = a^2 - b^2$ Cube of a Binomial  $(a + b)^3 = a^3 + 3 \cdot a^2 \cdot b + 3 \cdot a \cdot b^2 + b^3$  $(a - b)^3 = a^3 - 3 \cdot a^2 \cdot b + 3 \cdot a \cdot b^2 - b^3$ Square of a Trinomial  $(a + b + c)^2 = a^2 + b^2 + c^2 + 2 \cdot a \cdot b + 2 \cdot a \cdot c + 2 \cdot b \cdot c$ Sum of Cubes  $a^3 + b^3 = (a + b) \cdot (a^2 - ab + b^2)$ **Difference of Cubes**  $a^3 - b^3 = (a - b) \cdot (a^2 + ab + b^2)$  $(x + a) (x + b) = x^{2} + (a + b) x + ab$ 

Science

If it's green or wriggles, it's Liology.

> If it stinks, it's chemistry.

If it doesn't work, it's physics.

If you see stars, it's as