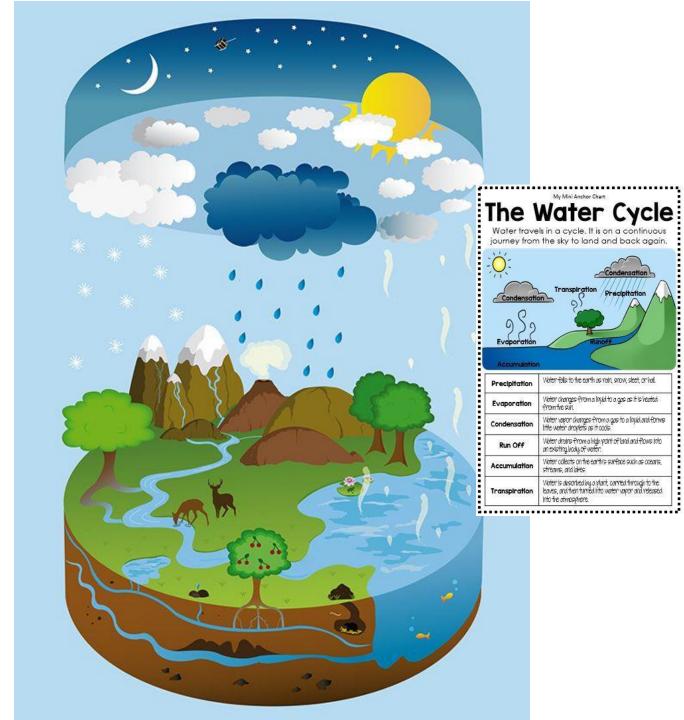

pressinguided on on

#### My First Physics Alphabet





## \* THE 10 ENERGY SOURCES \*



\*FOSSIL FUEL: Formed millions to hundreds of millions of years ago from the remains of living organisms. The plants and animals received their energy when they were alive from the sun. It was stored in them when they died.



warehouses. You cannot see it, smell it, or taste it, but you can burn it to produce heat energy.









atomic theory - historical development of the model of atomic theory with contributions from Dalton to Chadwick

# D H SCALE

Universal Indicator pH Color Chart







SOURCES: PubMed Health. Johns Hopkins. Mayo Clinic. University of Washington. Cedars-Sinai. Pituitary Network Association. KidsHealth. National Cancer Institute.





©All Rights Reserved Lovin2Learn.com™













#### INDIAN PRIME MINISTERS

| Jawaharlal Nehru     | (1947–64)             |
|----------------------|-----------------------|
| Gulzarilal Nanda     | (1964; 1st time)      |
| Lal Bahadur Shastri  | (1964–66)             |
| Gulzarilal Nanda     | (1966; 2nd time)      |
| Indira Gandhi        | (1966–77; 1st time)   |
| Morarji Desai        | (1977–79)             |
| Charan Singh         | (1979–80)             |
| Indira Gandhi        | (1980–84; 2nd time)   |
| Rajiv Gandhi         | (1984–89)             |
| V.P. Singh           | (1989–90)             |
| Chandra Shekhar      | (1990–91)             |
| P.V. Narasimha Rao   | (1991–96)             |
| Atal Bihari Vajpayee | (1996; 1st time)      |
| H.D. Deve Gowda      | (1996–97)             |
| Inder K. Gujral      |