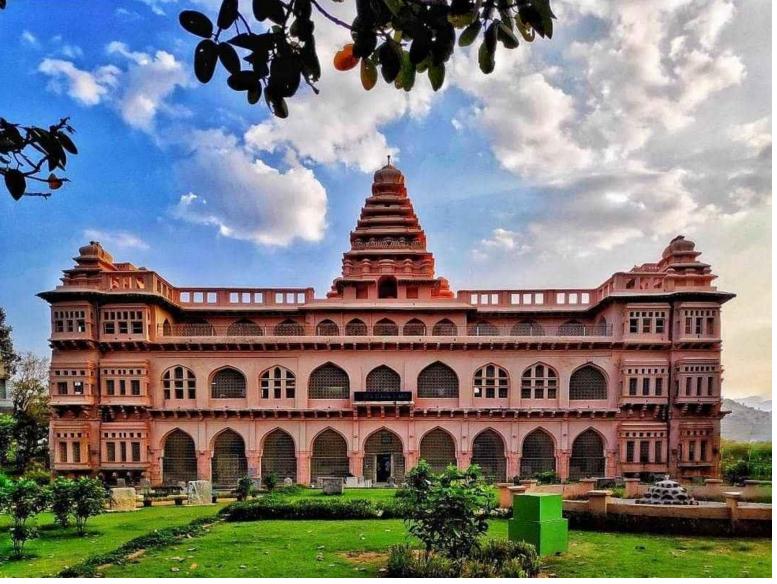

COMPOUND WALL ART CONCEPTS-POSTERS ON INDIAN MONUMENTS Primary and High school

Veerabhadra Temple, Lepakshi

Undavalli Caves, Amaravati

Buddha Museum, Amaravati

Chandragiri Fort, Chandragiri

Charminar, Hyderabad