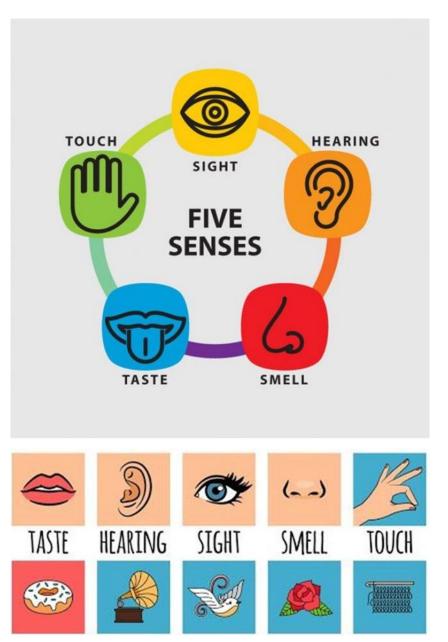

# COMPOUND WALL ART CONCEPTS

Primary, high school

# COMPOUND WALL ART CONCEPTS-PRIMARY SCHOOL

External face of compound wall

























# COMPOUND WALL ART CONCEPTS-PRIMARY SCHOOL

Internal face of compound wall













Learningprodigy.com



























Wall mural for primary class students showing the book knowledge







#### IRREGULAR PLURALS www.eslforums.com

#### .... M 1 People Person Foot Feet • $\odot$ Children Tooth Teeth Child The 57 Mice Leaf Mouse Leaves Cacti Sheep Cactus Sheep Man Men **Ox** Oxen

#### www.eslforums.com



















COMPOUND WALL ART CONCEPTS-HIGH SCHOOL External face of compound wall













COMPOUND WALL ART CONCEPTS-HIGH SCHOOL Internal face of compound wall



SOLVE PROBLEMS ANALYZE DATA EXPLAIN THEIR THINKING CHECK THEIR WORK PERSEVERE MAKE MODELS USE APPROPRIATE TOOLS THINK ABSTRACTLY MAKE CONNECTIONS ATTEND TO PRECISION THINK CRITICALLY **FIND PATTERNS** APPLY PRIOR KNOWLEDGE ESTIMATE





| <b>MATH SYMBOLS</b>           |               |