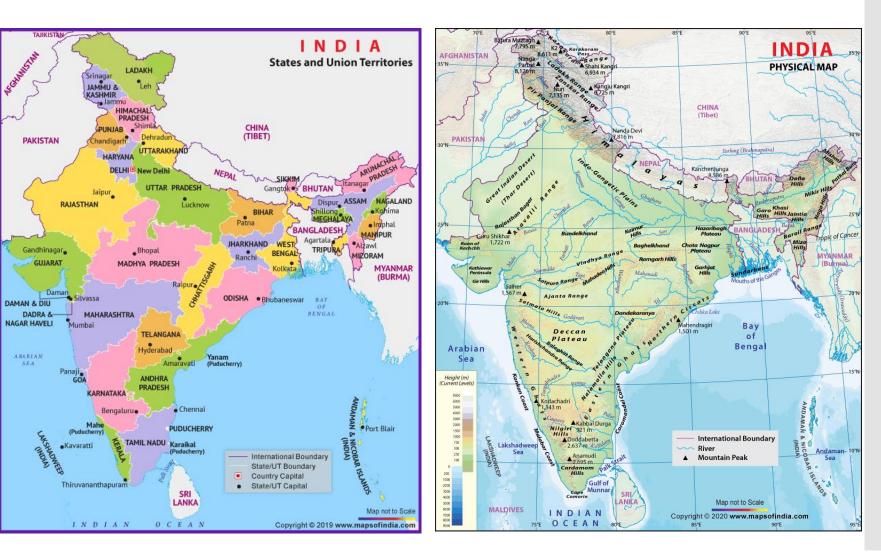

#### INDIAN PRIME MINISTERS

| Jawaharlal Nehru     | (1947–64)             |
|----------------------|-----------------------|
| Gulzarilal Nanda     | (1964; 1st time)      |
| Lal Bahadur Shastri  | (1964–66)             |
| Gulzarilal Nanda     | (1966; 2nd time)      |
| Indira Gandhi        | (1966–77; 1st time)   |
| Morarji Desai        | (1977–79)             |
| Charan Singh         | (1979–80)             |
| Indira Gandhi        | (1980–84; 2nd time)   |
| Rajiv Gandhi         | (1984–89)             |
| V.P. Singh           | (1989–90)             |
| Chandra Shekhar      | (1990–91)             |
| P.V. Narasimha Rao   | (1991–96)             |
| Atal Bihari Vajpayee | (1996; 1st time)      |
| H.D. Deve Gowda      | (1996–97)             |
| Inder K. Gujral      | (1997–98)             |
| Atal Bihari Vajpayee | (1998–2004; 2nd time) |
| Manmohan Singh       | (2004–14)             |
| Narendra Modi        | (2014 present )       |

| 242  | INDIA<br>EMPIRE     | A REAL PROPERTY AND A REAL |
|------|---------------------|--------------------------------------------------------------------------------------------------------------------------------------------------------------------------------------------------------------------------------------------------------------------------------------------------------------------------------------------------------------------------------------------------------------------------------------------------------------------------------------------------------------------------------------------------------------------------------------------------------------------------------------------------------------------------------------------------------------------------------------------------------------------------------------------------------------------------------------------------------------------------------------------------------------------------------------------------------------------------------------------------------------------------------------------------------------------------------------------------------------------------------------------------------------------------------------------------------------------------------------------------------------------------------------------------------------------------------------------------------------------------------------------------------------------------------------------------------------------------------------------------------------------------------------------------------------------------------------------------------------------------------------------------------------------------------------------------------------------------------------------------------------------------------------------------------------------------------------------------------------------------------------------------------------------------------------------------------------------------------------------------------------------------------------------------------------------------------------------------------------------------------|
| 7    | NAME                | PERIOD                                                                                                                                                                                                                                                                                                                                                                                                                                                                                                                                                                                                                                                                                                                                                                                                                                                                                                                                                                                                                                                                                                                                                                                                                                                                                                                                                                                                                                                                                                                                                                                                                                                                                                                                                                                                                                                                                                                                                                                                                                                                                                                         |
| -    | Maurya Empire       | 322 to 185 BC                                                                                                                                                                                                                                                                                                                                                                                                                                                                                                                                                                                                                                                                                                                                                                                                                                                                                                                                                                                                                                                                                                                                                                                                                                                                                                                                                                                                                                                                                                                                                                                                                                                                                                                                                                                                                                                                                                                                                                                                                                                                                                                  |
|      | Gupta Empire        | 320 to 550 AD                                                                                                                                                                                                                                                                                                                                                                                                                                                                                                                                                                                                                                                                                                                                                                                                                                                                                                                                                                                                                                                                                                                                                                                                                                                                                                                                                                                                                                                                                                                                                                                                                                                                                                                                                                                                                                                                                                                                                                                                                                                                                                                  |
| 26   | The Mughal Empire   | 1526 - 1857 AD                                                                                                                                                                                                                                                                                                                                                                                                                                                                                                                                                                                                                                                                                                                                                                                                                                                                                                                                                                                                                                                                                                                                                                                                                                                                                                                                                                                                                                                                                                                                                                                                                                                                                                                                                                                                                                                                                                                                                                                                                                                                                                                 |
|      | Chola Empire        | 301 BC - 1279 AD                                                                                                                                                                                                                                                                                                                                                                                                                                                                                                                                                                                                                                                                                                                                                                                                                                                                                                                                                                                                                                                                                                                                                                                                                                                                                                                                                                                                                                                                                                                                                                                                                                                                                                                                                                                                                                                                                                                                                                                                                                                                                                               |
| 1    | Chalukya Empire     | 543 - 1156 AD                                                                                                                                                                                                                                                                                                                                                                                                                                                                                                                                                                                                                                                                                                                                                                                                                                                                                                                                                                                                                                                                                                                                                                                                                                                                                                                                                                                                                                                                                                                                                                                                                                                                                                                                                                                                                                                                                                                                                                                                                                                                                                                  |
|      | Maratha Empire      | 1674 - 1820 AD                                                                                                                                                                                                                                                                                                                                                                                                                                                                                                                                                                                                                                                                                                                                                                                                                                                                                                                                                                                                                                                                                                                                                                                                                                                                                                                                                                                                                                                                                                                                                                                                                                                                                                                                                                                                                                                                                                                                                                                                                                                                                                                 |
| (Com | Vijayanagara Empire | 1336 - 1320 AD                                                                                                                                                                                                                                                                                                                                                                                                                                                                                                                                                                                                                                                                                                                                                                                                                                                                                                                                                                                                                                                                                                                                                                                                                                                                                                                                                                                                                                                                                                                                                                                                                                                                                                                                                                                                                                                                                                                                                                                                                                                                                                                 |
| A    | Khilji Empire       | 1290 - 1320 AD                                                                                                                                                                                                                                                                                                                                                                                                                                                                                                                                                                                                                                                                                                                                                                                                                                                                                                                                                                                                                                                                                                                                                                                                                                                                                                                                                                                                                                                                                                                                                                                                                                                                                                                                                                                                                                                                                                                                                                                                                                                                                                                 |
| I    | British Empire      | 1858 - 1947 AD                                                                                                                                                                                                                                                                                                                                                                                                                                                                                                                                                                                                                                                                                                                                                                                                                                                                                                                                                                                                                                                                                                                                                                                                                                                                                                                                                                                                                                                                                                                                                                                                                                                                                                                                                                                                                                                                                                                                                                                                                                                                                                                 |
| AL   | Pala Empire         | 750 - 1174 CE                                                                                                                                                                                                                                                                                                                                                                                                                                                                                                                                                                                                                                                                                                                                                                                                                                                                                                                                                                                                                                                                                                                                                                                                                                                                                                                                                                                                                                                                                                                                                                                                                                                                                                                                                                                                                                                                                                                                                                                                                                                                                                                  |
| 2    | Kushan Empire       | 30 - 375 AD                                                                                                                                                                                                                                                                                                                                                                                                                                                                                                                                                                                                                                                                                                                                                                                                                                                                                                                                                                                                                                                                                                                                                                                                                                                                                                                                                                                                                                                                                                                                                                                                                                                                                                                                                                                                                                                                                                                                                                                                                                                                                                                    |
| in   | Tughlaq Dynasty     | 1320 - 1414 AD                                                                                                                                                                                                                                                                                                                                                                                                                                                                                                                                                                                                                                                                                                                                                                                                                                                                                                                                                                                                                                                                                                                                                                                                                                                                                                                                                                                                                                                                                                                                                                                                                                                                                                                                                                                                                                                                                                                                                                                                                                                                                                                 |
| 4    | Indo-Greek Kingdom  | 180 BC - 10 AD                                                                                                                                                                                                                                                                                                                                                                                                                                                                                                                                                                                                                                                                                                                                                                                                                                                                                                                                                                                                                                                                                                                                                                                                                                                                                                                                                                                                                                                                                                                                                                                                                                                                                                                                                                                                                                                                                                                                                                                                                                                                                                                 |
|      | Satavahana Dynasty  | 230 BC - 199 AD                                                                                                                                                                                                                                                                                                                                                                                                                                                                                                                                                                                                                                                                                                                                                                                                                                                                                                                                                                                                                                                                                                                                                                                                                                                                                                                                                                                                                                                                                                                                                                                                                                                                                                                                                                                                                                                                                                                                                                                                                                                                                                                |