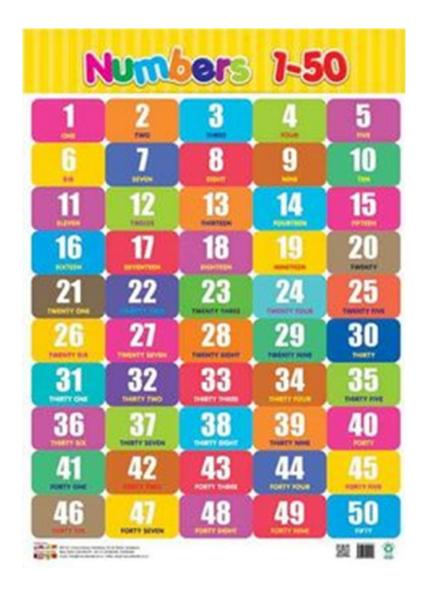

# COMPOUND WALL ART CONCEPTS

Primary, high school

# COMPOUND WALL ART CONCEPTS-PRIMARY SCHOOL

External face of compound wall

# COMPOUND WALL ART CONCEPTS-PRIMARY SCHOOL

Internal face of compound wall

Learningprodigy.com

Wall mural for primary class students showing the book knowledge