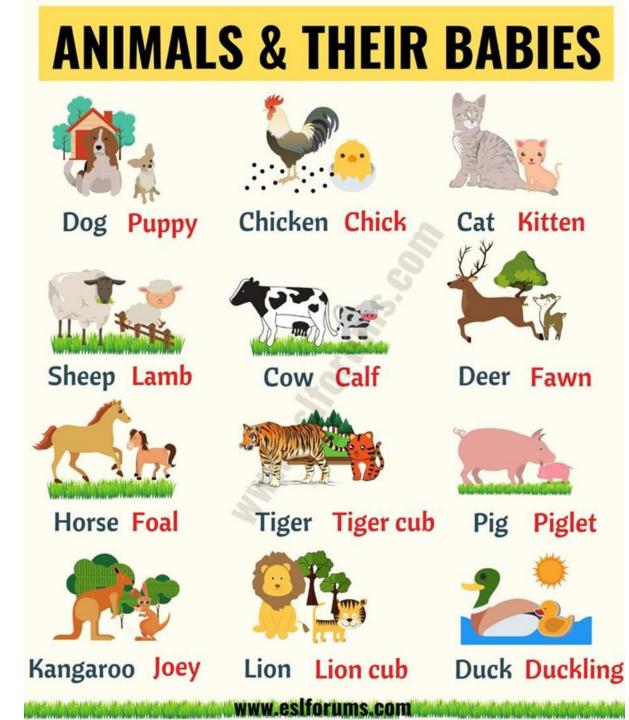

# COMPOUND WALL ART CONCEPTS

Primary, high school

# COMPOUND WALL ART CONCEPTS-PRIMARY SCHOOL

External face of compound wall

























# COMPOUND WALL ART CONCEPTS-PRIMARY SCHOOL

Internal face of compound wall













Learningprodigy.com



























Wall mural for primary class students showing the book knowledge







#### IRREGULAR PLURALS www.eslforums.com

#### .... M 1 People Person Foot Feet • $\odot$ Children Tooth Teeth Child The 57 Mice Leaf Mouse Leaves Cacti Sheep Cactus Sheep Man Men **Ox** Oxen

#### www.eslforums.com



















COMPOUND WALL ART CONCEPTS-HIGH SCHOOL External face of compound wall













COMPOUND WALL ART CONCEPTS-HIGH SCHOOL Internal face of compound wall



SOLVE PROBLEMS ANALYZE DATA EXPLAIN THEIR THINKING CHECK THEIR WORK PERSEVERE MAKE MODELS USE APPROPRIATE TOOLS THINK ABSTRACTLY MAKE CONNECTIONS ATTEND TO PRECISION THINK CRITICALLY **FIND PATTERNS** APPLY PRIOR KNOWLEDGE ESTIMATE





| <b>MATH SYMBOLS</b>           |               |                |
|------