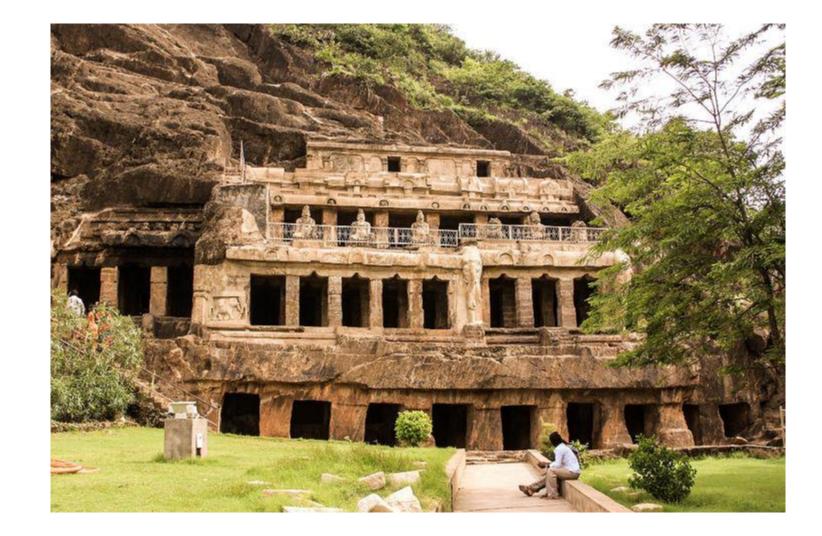

COMPOUND WALL ART CONCEPTS-POSTERS ON INDIAN MONUMENTS Primary and High school

Veerabhadra Temple, Lepakshi

Undavalli Caves, Amaravati

Buddha Museum, Amaravati

Chandragiri Fort, Chandragiri

Charminar, Hyderabad