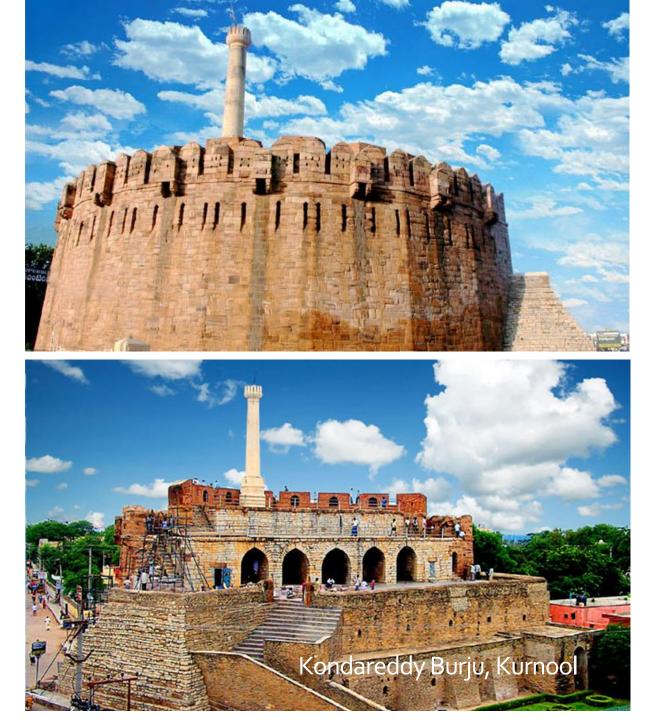

COMPOUND WALL ART CONCEPTS-POSTERS ON INDIAN MONUMENTS Primary and High school

Veerabhadra Temple, Lepakshi

Undavalli Caves, Amaravati

Buddha Museum, Amaravati

Chandragiri Fort, Chandragiri

Charminar, Hyderabad