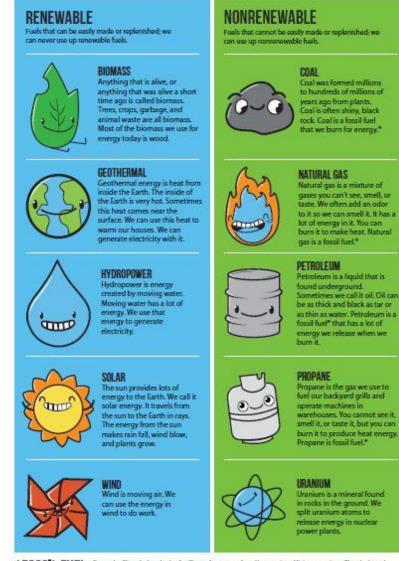

## \* THE 10 ENERGY SOURCES \*

\*FOSSIL FUEL: Formed millions to hundreds of millions of years ago from the remains of living organisms. The plants and animals received their energy when they were alive from the sun. It was stored in them when they died.

warehouses. You cannot see it, smell it, or taste it, but you can burn it to produce heat energy.

atomic theory - historical development of the model of atomic theory with contributions from Dalton to Chadwick