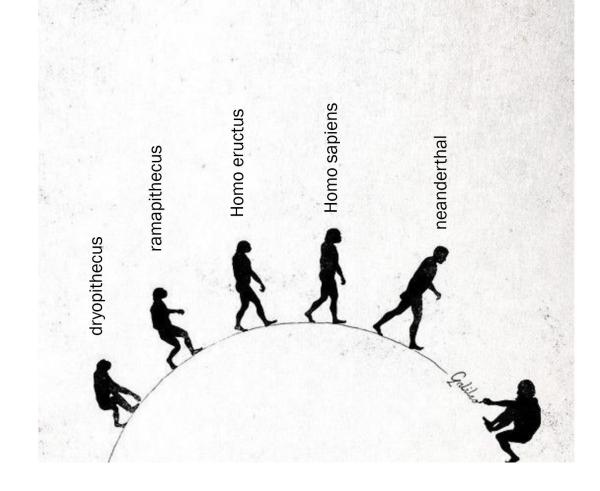

|

#### Evolution of process of gathering food





Evolution of human being

#### SIX FUNDAMENTAL RIGHTS IN INDIA



#### RIGHT TO EQUALITY

Right to equality (Article 14 to 18) prohibits the inequality on the basis of caste, religion, place of birth, race and gender. It ensures equal rights for all citizens.



#### **RIGHT TO FREEDOM**

These rights (Article 19, 20, 21 A, 22)are freedom of speech, freedom of expression, freedom of movement throughout the territory of our country, freedom to practice any profession, freedom to reside in any part of the country. However, these rights have their own restrictions.

#### RIGHT AGAINST EXPLOITATION Right against Exploitation (Article 23 and 24)

Right against Exploitation (Article 23 and 24) condemns human trafficking, child labor, forced labor making it an offense punishable by law.

#### R