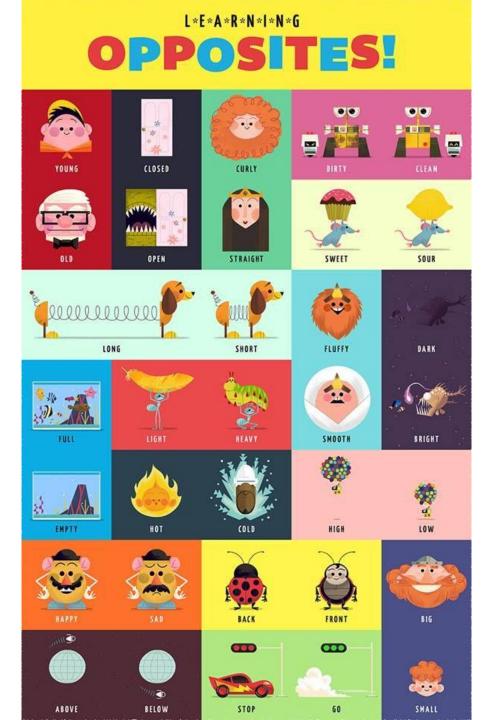

# COMPOUND WALL ART CONCEPTS

Primary, high school

# COMPOUND WALL ART CONCEPTS-PRIMARY SCHOOL

External face of compound wall

# COMPOUND WALL ART CONCEPTS-PRIMARY SCHOOL

Internal face of compound wall

Learningprodigy.com

Wall mural for primary class students showing the book knowledge