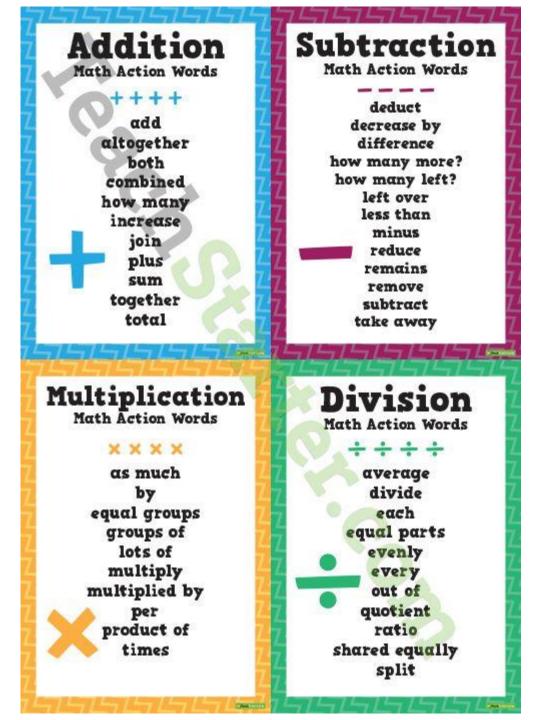

| <b>MATH SYMBOLS</b>           |               |                |
|-------------------------------|---------------|----------------|
| × Multiplied by               | ±             | Plus or minus  |
| Divided by                    | ¥             | Not equal to   |
| + Plus                        |               | Square root of |
| — Minus                       | %             | Percent        |
| <b>=</b> Equal to             | $\infty$      | Infinity       |
| ⇐ Approximately equal to      | ſ             | Integral       |
| > Greater than                | Σ             | Sum of         |
| C Less than                   | ⇔             | Equivalent to  |
| <b>C</b> reater than or equal | $\Rightarrow$ | Implies        |
| <b>Less than or equal</b>     | $\forall$     | For all        |
| [] Square brackets            | $\in$         | Belongs to     |
| () Parentheses                | π             | Pi             |
| <pre>{ } Curly brackets</pre> | Ø             | Empty set      |
| <b>ab</b> Segment ab          | ab            | Ray ab         |
| ∉ Not belong to               | $\sqrt[3]{}$  | Cube root of   |
| ∠ Angle ∟ Right angle         | 4             | Fourth root of |
| www.eslforums.com             |               |                |