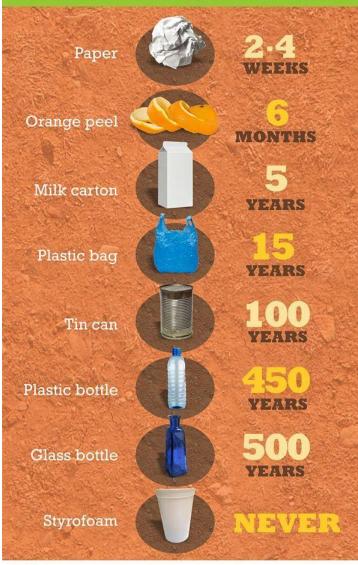

#### **How Long Does it Last?**

Have you ever thought of how long it takes for your trash to decompose? Minimize your trash and recycle.

Different materials decompose at different rates. How long does it take for these common types of trash to break down?

SOURCE http://education.nationalgeographic.com/education/encyclopedia/pollution/?ar\_aw1 How Long Does it Last? Different materials decompose at different rates: How long does it take for these common types of trash to break down?