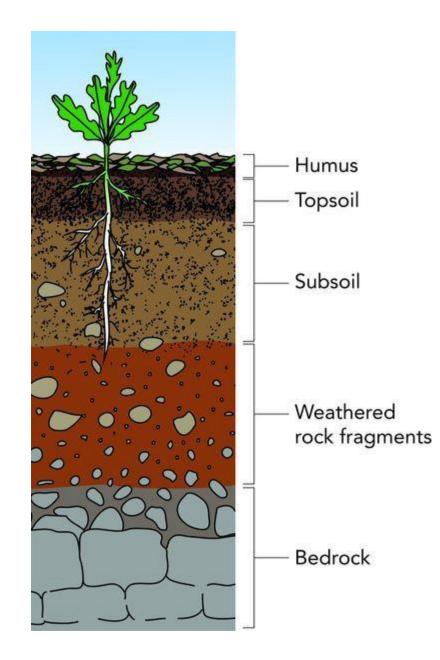

ided on on

#### My First Physics Alphabet





## \* THE 10 ENERGY SOURCES \*



\*FOSSIL FUEL: Formed millions to hundreds of millions of years ago from the remains of living organisms. The plants and animals received their energy when they were alive from the sun. It was stored in them when they died.



warehouses. You cannot see it, smell it, or taste it, but you can burn it to produce heat energy.









atomic theory - historical development of the model of atomic theory with contributions from Dalton to Chadwick

# D H SCALE

Universal Indicator pH Color Chart







SOURCES: PubMed Health. Johns Hopkins. Mayo Clinic. University of Washington. Cedars-Sinai. Pituitary Network Association. KidsHealth. National Cancer Institute.





©All Rights Reserved Lovin2Learn.com™













#### INDIAN PRIME MINISTERS

| Jawaharlal Nehru     | (1947–64)             |
|----------------------|-----------------------|
| Gulzarilal Nanda     | (1964; 1st time)      |
| Lal Bahadur Shastri  | (1964–66)             |
| Gulzarilal Nanda     | (1966; 2nd time)      |
| Indira Gandhi        | (1966–77; 1st time)   |
| Morarji Desai        | (1977–79)             |
| Charan Singh         | (1979–80)             |
| Indira Gandhi        | (1980–84; 2nd time)   |
| Rajiv Gandhi         | (1984–89)             |
| V.P. Singh           | (1989–90)             |
| Chandra Shekhar      | (1990–91)             |
| P.V. Narasimha Rao   | (1991–96)             |
| Atal Bihari Vajpayee | (1996; 1st time)      |
| H.D. Deve Gowda      | (1996–97)             |
| Inder K. Gujral      | (1997–98)