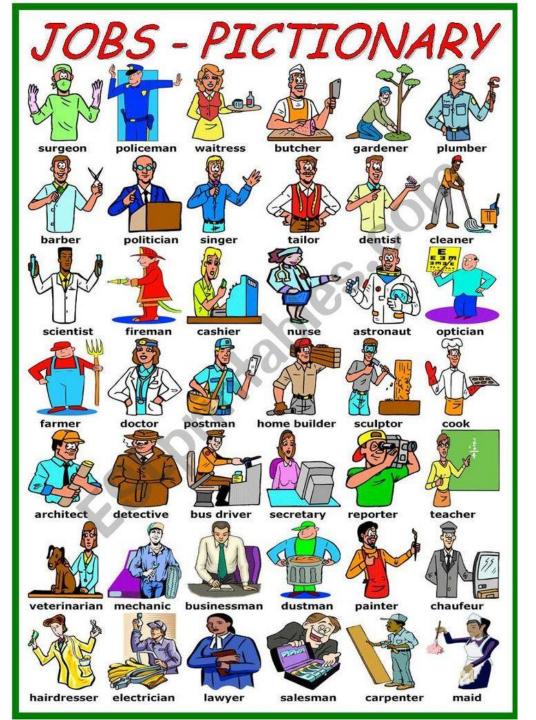

# COMPOUND WALL ART CONCEPTS

Primary, high school

# COMPOUND WALL ART CONCEPTS-PRIMARY SCHOOL

External face of compound wall

# COMPOUND WALL ART CONCEPTS-PRIMARY SCHOOL

Internal face of compound wall

Learningprodigy.com

Wall mural for primary class students showing the book knowledge