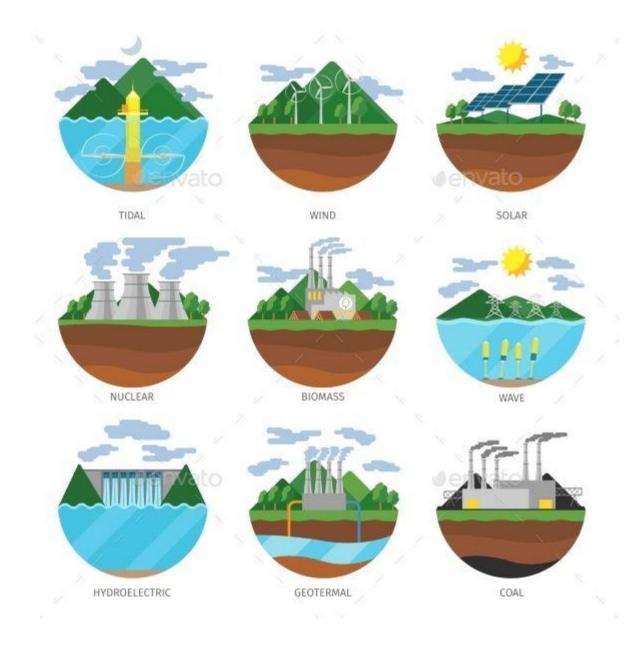

## \* THE 10 ENERGY SOURCES \*

\*FOSSIL FUEL: Formed millions to hundreds of millions of years ago from the remains of living organisms. The plants and animals received their energy when they were alive from the sun. It was stored in them when they died.

warehouses. You cannot see it, smell it, or taste it, but you can burn it to produce heat energy.

atomic theory - historical development of the model of atomic theory with contributions from Dalton to Chadwick