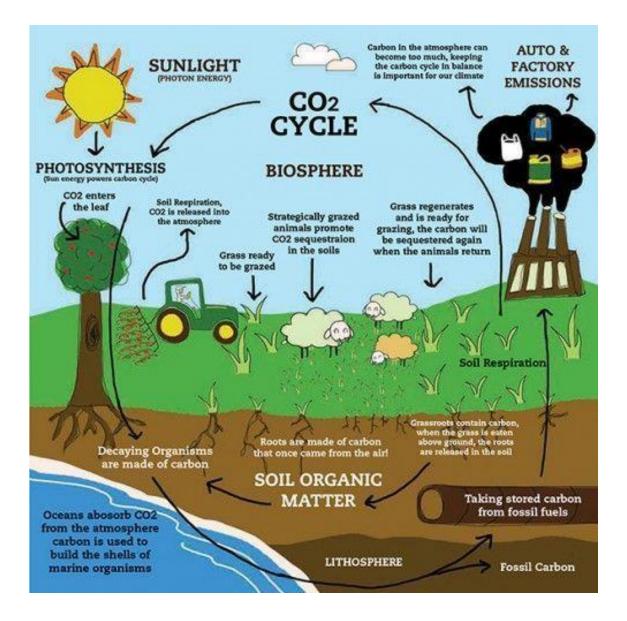

inguided on on

#### My First Physics Alphabet





## \* THE 10 ENERGY SOURCES \*



\*FOSSIL FUEL: Formed millions to hundreds of millions of years ago from the remains of living organisms. The plants and animals received their energy when they were alive from the sun. It was stored in them when they died.



warehouses. You cannot see it, smell it, or taste it, but you can burn it to produce heat energy.









atomic theory - historical development of the model of atomic theory with contributions from Dalton to Chadwick

# D H SCALE

Universal Indicator pH Color Chart







SOURCES: PubMed Health. Johns Hopkins. Mayo Clinic. University of Washington. Cedars-Sinai. Pituitary Network Association. KidsHealth. National Cancer Institute.





©All Rights Reserved Lovin2Learn.com™













#### INDIAN PRIME MINISTERS

| Jawaharlal Nehru     | (1947–64)             |
|----------------------|-----------------------|
| Gulzarilal Nanda     | (1964; 1st time)      |
| Lal Bahadur Shastri  | (1964–66)             |
| Gulzarilal Nanda     | (1966; 2nd time)      |
| Indira Gandhi        | (1966–77; 1st time)   |
| Morarji Desai        | (1977–79)             |
| Charan Singh         | (1979–80)             |
| Indira Gandhi        | (1980–84; 2nd time)   |
| Rajiv Gandhi         | (1984–89)             |
| V.P. Singh           | (1989–90)             |
| Chandra Shekhar      | (1990–91)             |
| P.V. Narasimha Rao   | (1991–96)             |
| Atal Bihari Vajpayee | (1996; 1st time)      |
| H.D. Deve Gowda      | (1996–97)             |
| Inder K. Gujral      | (1997