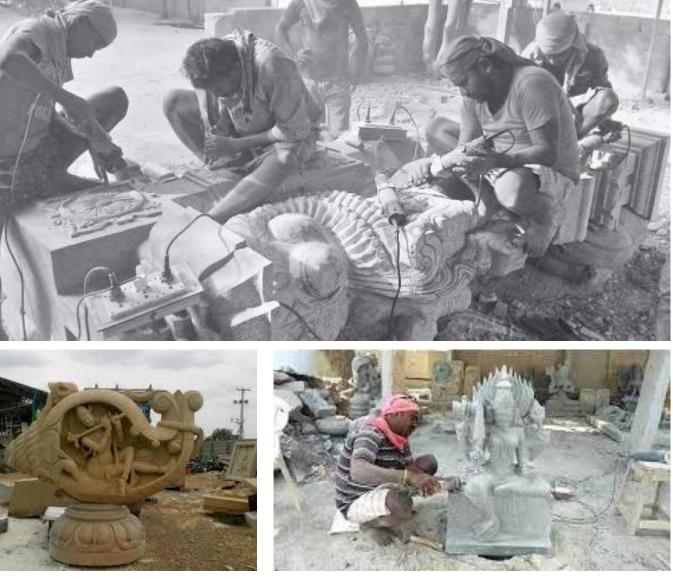

Brassware, Budithi

Terracotta, Palamner

Mangalagiri handlooms

Stone carving, Allagadda