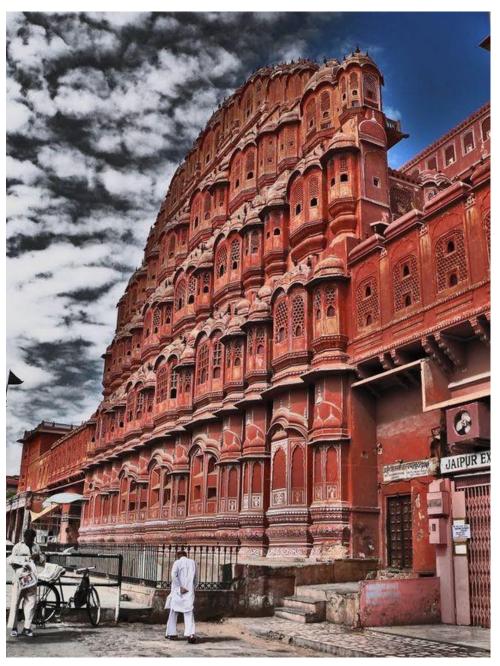

Shore Temple, Mahabalipuram

Hampi, Karnataka

Saanchi Stupa

Outb Minar, New Delhi

Gateway of India, Mumbai

Hawa Mahal, Jaipur

COMPOUND WALL ART CONCEPTS-POSTERS ON AGRICULTURE Primary and High school