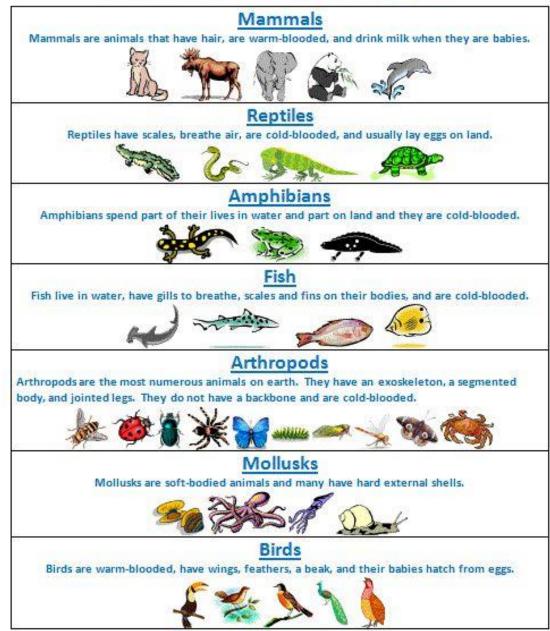

les Fit. 010-311 605 Fax 011-342 605, was pressinguided on on

#### My First Physics Alphabet





## \* THE 10 ENERGY SOURCES \*



\*FOSSIL FUEL: Formed millions to hundreds of millions of years ago from the remains of living organisms. The plants and animals received their energy when they were alive from the sun. It was stored in them when they died.



warehouses. You cannot see it, smell it, or taste it, but you can burn it to produce heat energy.









atomic theory - historical development of the model of atomic theory with contributions from Dalton to Chadwick

# D H SCALE

Universal Indicator pH Color Chart







SOURCES: PubMed Health. Johns Hopkins. Mayo Clinic. University of Washington. Cedars-Sinai. Pituitary Network Association. KidsHealth. National Cancer Institute.





©All Rights Reserved Lovin2Learn.com™













#### INDIAN PRIME MINISTERS

| Jawaharlal Nehru     | (1947–64)             |
|----------------------|-----------------------|
| Gulzarilal Nanda     | (1964; 1st time)      |
| Lal Bahadur Shastri  | (1964–66)             |
| Gulzarilal Nanda     | (1966; 2nd time)      |
| Indira Gandhi        | (1966–77; 1st time)   |
| Morarji Desai        | (1977–79)             |
| Charan Singh         | (1979–80)             |
| Indira Gandhi        | (1980–84; 2nd time)   |
| Rajiv Gandhi         | (1984–89)             |
| V.P. Singh           | (1989–90)             |
| Chandra Shekhar      | (1990–91)             |
| P.V. Narasimha Rao   | (1991–96)             |
| Atal Bihari Vajpayee | (1996; 1st time)      |
| H.D. Deve Gowda      | (1996–9