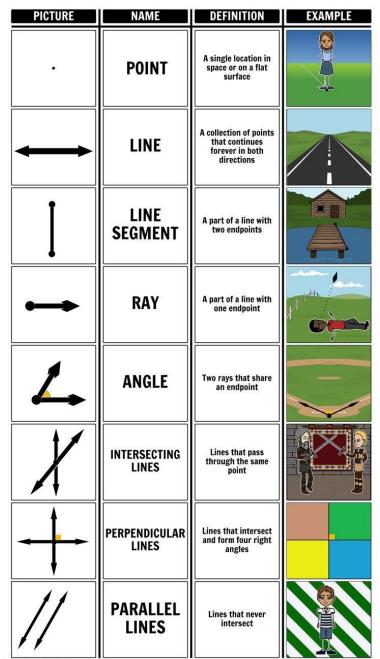

| <b>MATH SYMBOLS</b>           |               |                |
|-------------------------------|---------------|----------------|
| × Multiplied by               | ±             | Plus or minus  |
| Divided by                    | ¥             | Not equal to   |
| + Plus                        |               | Square root of |
| — Minus                       | %             | Percent        |
| <b>=</b> Equal to             | $\infty$      | Infinity       |
| ⇐ Approximately equal to      | ſ             | Integral       |
| > Greater than                | Σ             | Sum of         |
| C Less than                   | ⇔             | Equivalent to  |
| <b>C</b> reater than or equal | $\Rightarrow$ | Implies        |
| <b>Less than or equal</b>     | $\forall$     | For all        |
| [] Square brackets            | $\in$         | Belongs to     |
| () Parentheses                | π             | Pi             |
| <pre>{ } Curly brackets</pre> | Ø             | Empty set      |
| <b>ab</b> Segment ab          | ab            | Ray ab         |
| ∉ Not belong to               | $\sqrt[3]{}$  | Cube root of   |
| ∠ Angle ∟ Right angle         | 4             | Fourth root of |
| www.eslforums.com             |               |                |