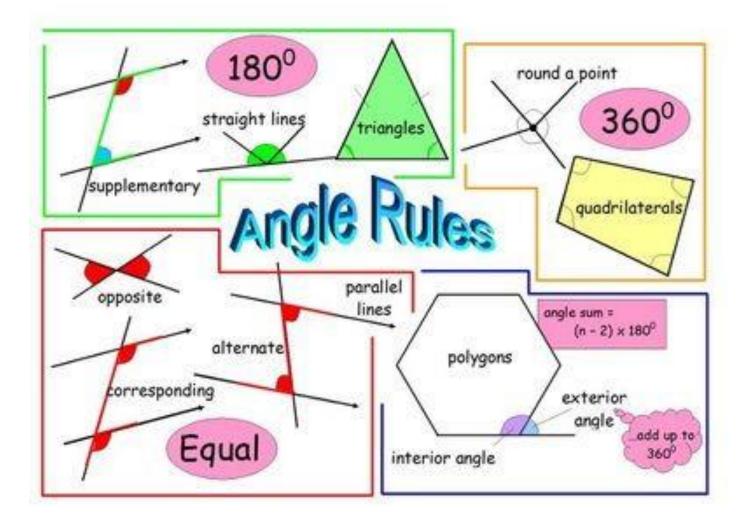

| Integral       |
| > Greater than                | Σ             | Sum of         |
| C Less than                   | ⇔             | Equivalent to  |
| <b>C</b> reater than or equal | $\Rightarrow$ | Implies        |
| <b>Less than or equal</b>     | $\forall$     | For all        |
| [] Square brackets            | $\in$         | Belongs to     |
| () Parentheses                | π             | Pi             |
| <pre>{ } Curly brackets</pre> | Ø             | Empty set      |
| <b>ab</b> Segment ab          | ab            | Ray ab         |
| ∉ Not belong to               | $\sqrt[3]{}$  | Cube root of   |
| ∠ Angle ∟ Right angle         | 4             | Fourth root of |
| www.eslforums.com             |               |                |





Create your own at Storyboard That











**Algebraic Identities** Square of Binomial  $(a + b)^2 = a^2 + 2 \cdot a \cdot b + b^2$  $(a - b)^2 = a^2 - 2 \cdot a \cdot b + b^2$ **Difference of Squares**  $(a + b) \cdot (a - b) = a^2 - b^2$ Cube of a Binomial  $(a + b)^3 = a^3 + 3 \cdot a^2 \cdot b + 3 \cdot a \cdot b^2 + b^3$  $(a - b)^3 = a^3 - 3 \cdot a^2 \cdot b + 3 \cdot a \cdot b^2 - b^3$ Square of a Trinomial  $(a + b + c)^2 = a^2 + b^2 + c^2 + 2 \cdot a \cdot b + 2 \cdot a \cdot c + 2 \cdot b \cdot c$ Sum of Cubes  $a^3 + b^3 = (a + b) \cdot (a^2 - ab + b^2)$ **Difference of Cubes**  $a^3 - b^3 = (a - b) \cdot (a^2 + ab + b^2)$  $(x + a) (x + b) = x^{2} + (a + b) x + ab$ 

Science

If it's green or wriggles, it's Liology.

> If it stinks, it's chemistry.

If it doesn't work, it's physics.

If you see stars, it's astr