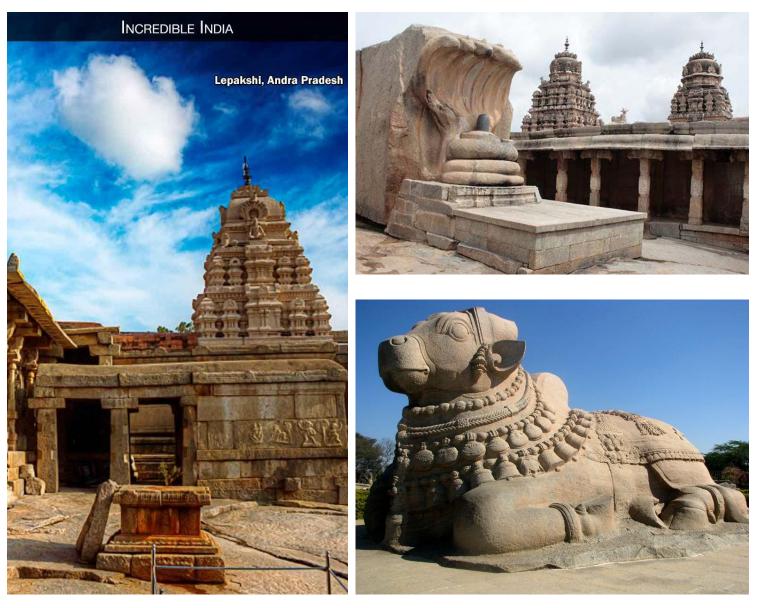

COMPOUND WALL ART CONCEPTS-POSTERS ON INDIAN MONUMENTS Primary and High school

Veerabhadra Temple, Lepakshi

Undavalli Caves, Amaravati

Buddha Museum, Amaravati

Chandragiri Fort, Chandragiri

Charminar, Hyderabad