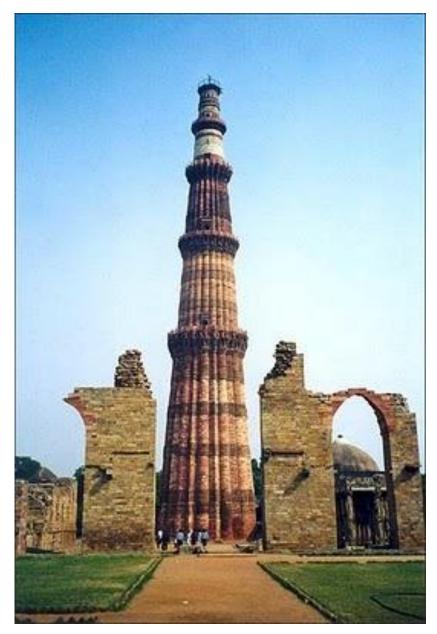

Shore Temple, Mahabalipuram

Hampi, Karnataka

Saanchi Stupa

Outb Minar, New Delhi

Gateway of India, Mumbai

Hawa Mahal, Jaipur

COMPOUND WALL ART CONCEPTS-POSTERS ON AGRICULTURE Primary and High school