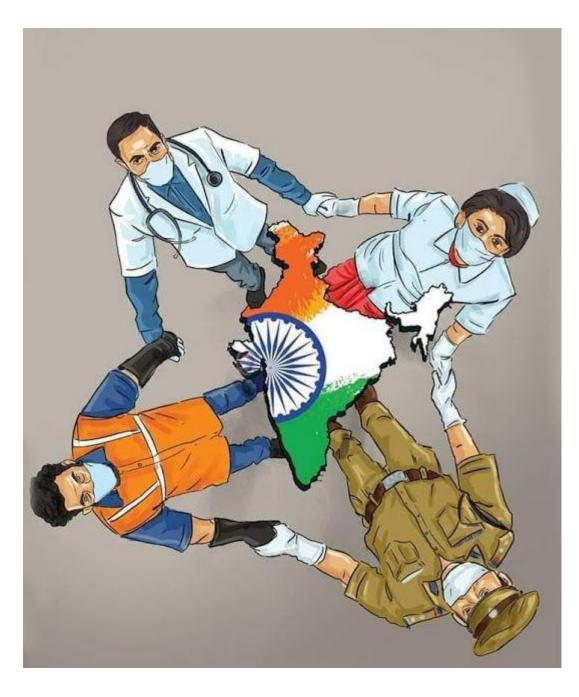

#### COVID-19 PREVENTION

WASH YOUR HANDS

USE SOAP

AVOID HANDSHAKE

PHYSICAL DISTANCING

WIPE AND BLOW YOUR NOSE poem for kids

**COVER YOUR MOUTH** when you cough or SNEEZE. **USE A TISSUE** or elbow please! WIPE YOUR NOSE and throw the germs AWAY. WASH YOUR HANDS with soap and now we PLAY!