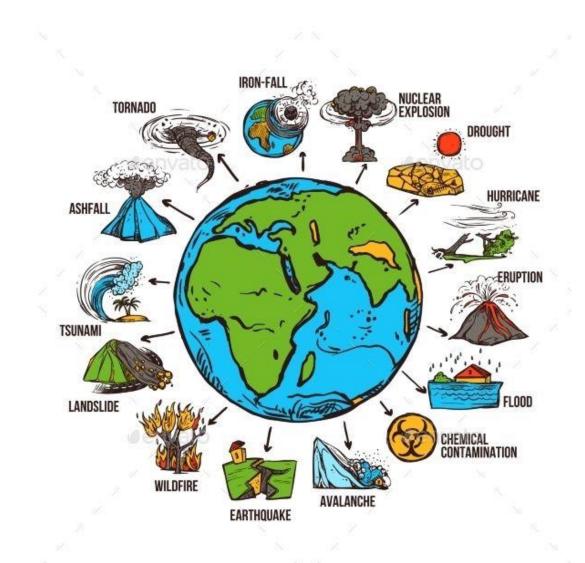

# ECOSYSTEM / POLLUTION

# **PE CE**

United Nations: Translating War into Peace

ACID RAINS

WASTE DISPOSAL

OVERPOPULATION

OZONE DEPLETION

AIR POLLUTION

DESTRUCTION OF FORESTS