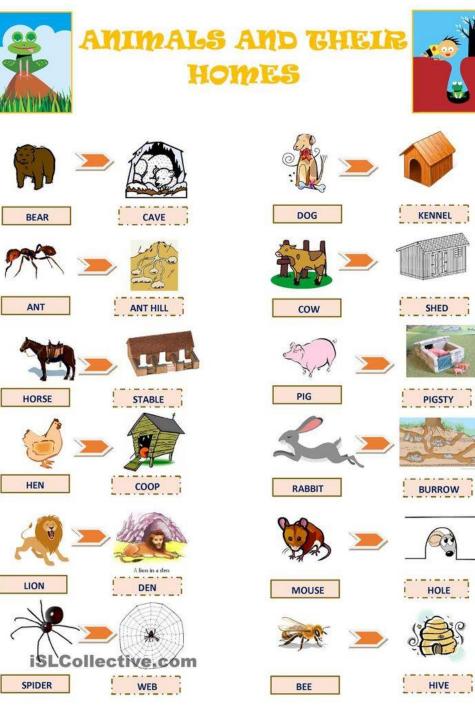

# COMPOUND WALL ART CONCEPTS

Primary, high school

# COMPOUND WALL ART CONCEPTS-PRIMARY SCHOOL

External face of compound wall

























# COMPOUND WALL ART CONCEPTS-PRIMARY SCHOOL

Internal face of compound wall













Learningprodigy.com



























Wall mural for primary class students showing the book knowledge







#### IRREGULAR PLURALS www.eslforums.com

#### .... M 1 People Person Foot Feet • $\odot$ Children Tooth Teeth Child The 57 Mice Leaf Mouse Leaves Cacti Sheep Cactus Sheep Man Men **Ox** Oxen

#### www.eslforums.com



















COMPOUND WALL ART CONCEPTS-HIGH SCHOOL External face of compound wall













COMPOUND WALL ART CONCEPTS-HIGH SCHOOL Internal face of compound wall



SOLVE PROBLEMS ANALYZE DATA EXPLAIN THEIR THINKING CHECK THEIR WORK PERSEVERE MAKE MODELS USE APPROPRIATE TOOLS THINK ABSTRACTLY MAKE CONNECTIONS ATTEND TO PRECISION THINK CRITICALLY **FIND PATTERNS** APPLY PRIOR KNOWLEDGE ESTIMATE





| <b>MATH SYMBOLS</b>           |               |                |
|----------