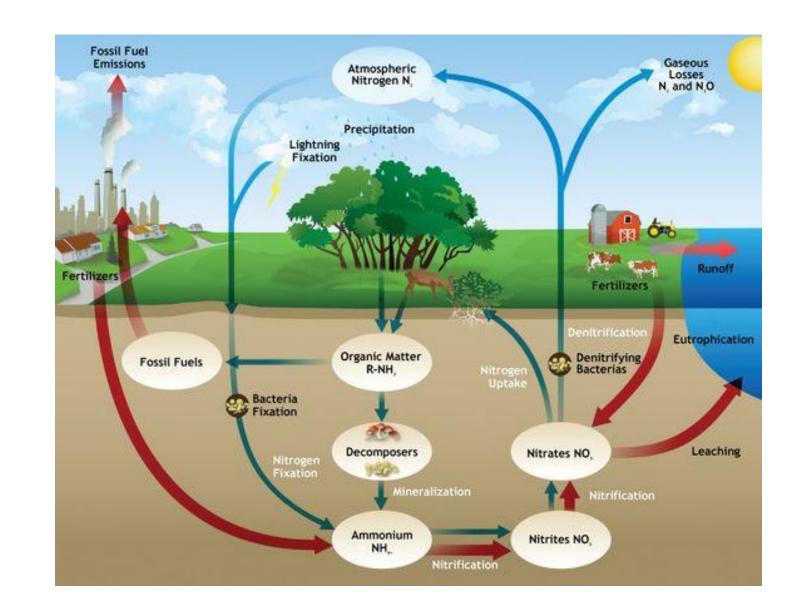

ssinguided on on

#### My First Physics Alphabet





## \* THE 10 ENERGY SOURCES \*



\*FOSSIL FUEL: Formed millions to hundreds of millions of years ago from the remains of living organisms. The plants and animals received their energy when they were alive from the sun. It was stored in them when they died.



warehouses. You cannot see it, smell it, or taste it, but you can burn it to produce heat energy.









atomic theory - historical development of the model of atomic theory with contributions from Dalton to Chadwick

# D H SCALE

Universal Indicator pH Color Chart







SOURCES: PubMed Health. Johns Hopkins. Mayo Clinic. University of Washington. Cedars-Sinai. Pituitary Network Association. KidsHealth. National Cancer Institute.





©All Rights Reserved Lovin2Learn.com™













#### INDIAN PRIME MINISTERS

| Jawaharlal Nehru     | (1947–64)             |
|----------------------|-----------------------|
| Gulzarilal Nanda     | (1964; 1st time)      |
| Lal Bahadur Shastri  | (1964–66)             |
| Gulzarilal Nanda     | (1966; 2nd time)      |
| Indira Gandhi        | (1966–77; 1st time)   |
| Morarji Desai        | (1977–79)             |
| Charan Singh         | (1979–80)             |
| Indira Gandhi        | (1980–84; 2nd time)   |
| Rajiv Gandhi         | (1984–89)             |
| V.P. Singh           | (1989–90)             |
| Chandra Shekhar      | (1990–91)             |
| P.V. Narasimha Rao   | (1991–96)             |
| Atal Bihari Vajpayee | (1996; 1st time)      |
| H.D. Deve Gowda      | (1996–97)             |
| Inder K. Gujral      | (19