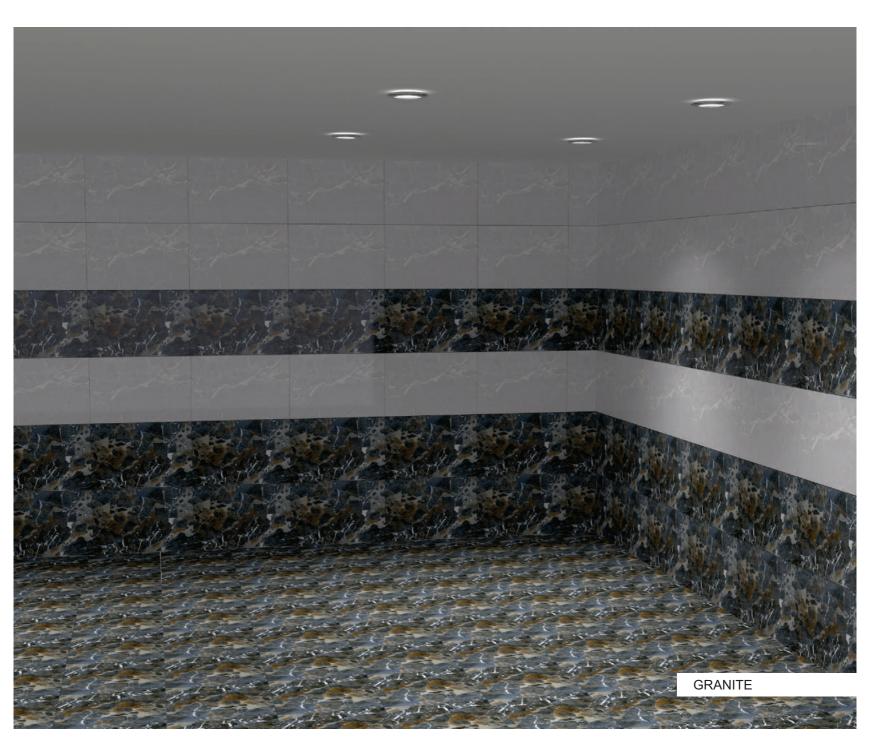

| S.NO | SHADE                                                                           | SIZE    | GRA<br>DE | SFT<br>Rate | Box<br>Rate | Box<br>Covera<br>ge | No of<br>Piece<br>s in<br>Box |
|------|---------------------------------------------------------------------------------|---------|-----------|-------------|-------------|---------------------|-------------------------------|
|      | DIGITAL-WALL TILE (GLOSSY)                                                      |         |           |             |             |                     |                               |
|      | LIMO WOOD, GRANITE, LUNA,                                                       |         |           |             |             |                     |                               |
| 1    | MINOT, SAGE, (Thickness- 8.3 mm)                                                | 300x450 | Α         | 37.27       | 325         | 8.72                | 6                             |
| 2    | DIGITAL-MATCHING FLOOR (MATT)<br>(Thickness- 8.2 mm)                            | 300x300 | А         | 38.41       | 335         | 8.72                | 9                             |
| 3    | VITRIFIED-DOUBLE CHARGE -KRYSTAL<br>BIANCO, KRYSTAL L-ROSSO<br>(Thickness- 9mm) | 598X598 | А         | 45.50       | 700.70      | 15.40               | 4                             |