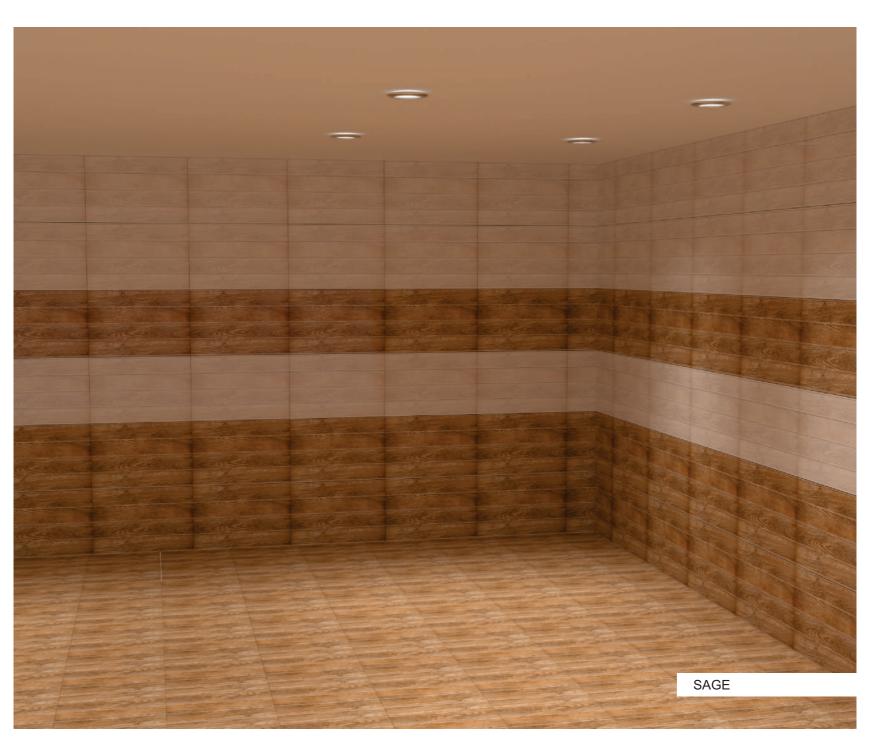

| S.NO | SHADE                                                                           | SIZE    | GRA<br>DE | SFT<br>Rate | Box<br>Rate | Box<br>Covera<br>ge | No of<br>Piece<br>s in<br>Box |
|------|---------------------------------------------------------------------------------|---------|-----------|-------------|-------------|---------------------|-------------------------------|
|      | DIGITAL-WALL TILE (GLOSSY)                                                      |         |           |             |             |                     |                               |
|      | LIMO WOOD, GRANITE, LUNA,                                                       |         |           |             |             |                     |                               |
| 1    | MINOT, SAGE, (Thickness- 8.3 mm)                                                | 300x450 | Α         | 37.27       | 325         | 8.72                | 6                             |
| 2    | DIGITAL-MATCHING FLOOR (MATT)<br>(Thickness- 8.2 mm)                            | 300x300 | А         | 38.41       | 335         | 8.72                | 9                             |
| 3    | VITRIFIED-DOUBLE CHARGE -KRYSTAL<br>BIANCO, KRYSTAL L-ROSSO<br>(Thickness- 9mm) | 598X598 | А         | 45.50       | 700.70      | 15.40               | 4                             |