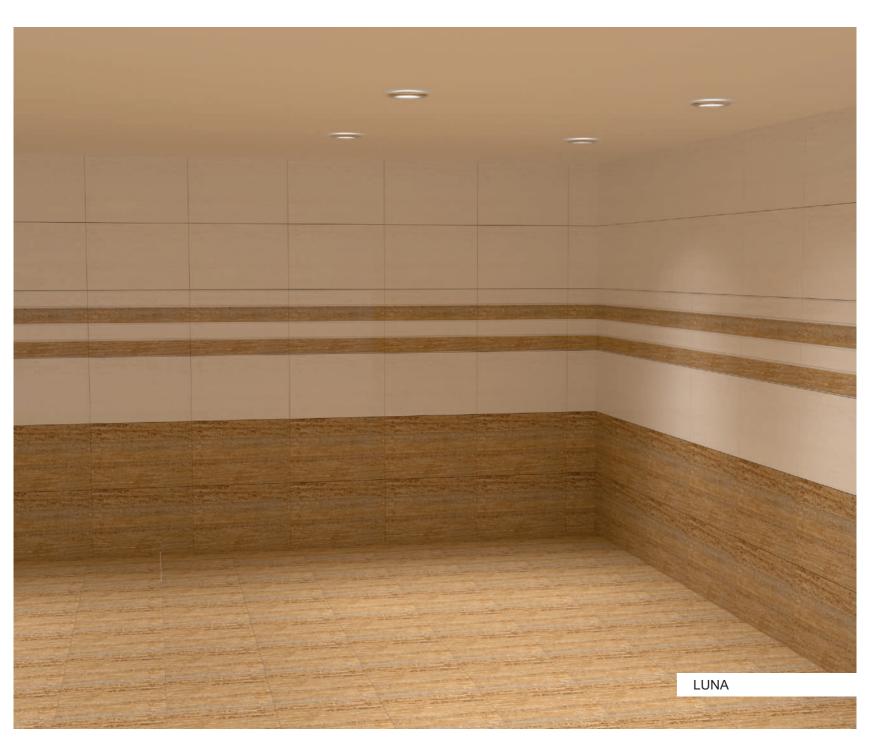

| S.NO | SHADE                                                                           | SIZE    | GRA<br>DE | SFT<br>Rate | Box<br>Rate | Box<br>Covera<br>ge | No of<br>Piece<br>s in<br>Box |
|------|---------------------------------------------------------------------------------|---------|-----------|-------------|-------------|---------------------|-------------------------------|
|      | DIGITAL-WALL TILE (GLOSSY)                                                      |         |           |             |             |                     |                               |
|      | LIMO WOOD, GRANITE, LUNA,                                                       |         |           |             |             |                     |                               |
| 1    | MINOT, SAGE, (Thickness- 8.3 mm)                                                | 300x450 | Α         | 37.27       | 325         | 8.72                | 6                             |
| 2    | DIGITAL-MATCHING FLOOR (MATT)<br>(Thickness- 8.2 mm)                            | 300x300 | А         | 38.41       | 335         | 8.72                | 9                             |
| 3    | VITRIFIED-DOUBLE CHARGE -KRYSTAL<br>BIANCO, KRYSTAL L-ROSSO<br>(Thickness- 9mm) | 598X598 | А         | 45.50       | 700.70      | 15.40               | 4                             |