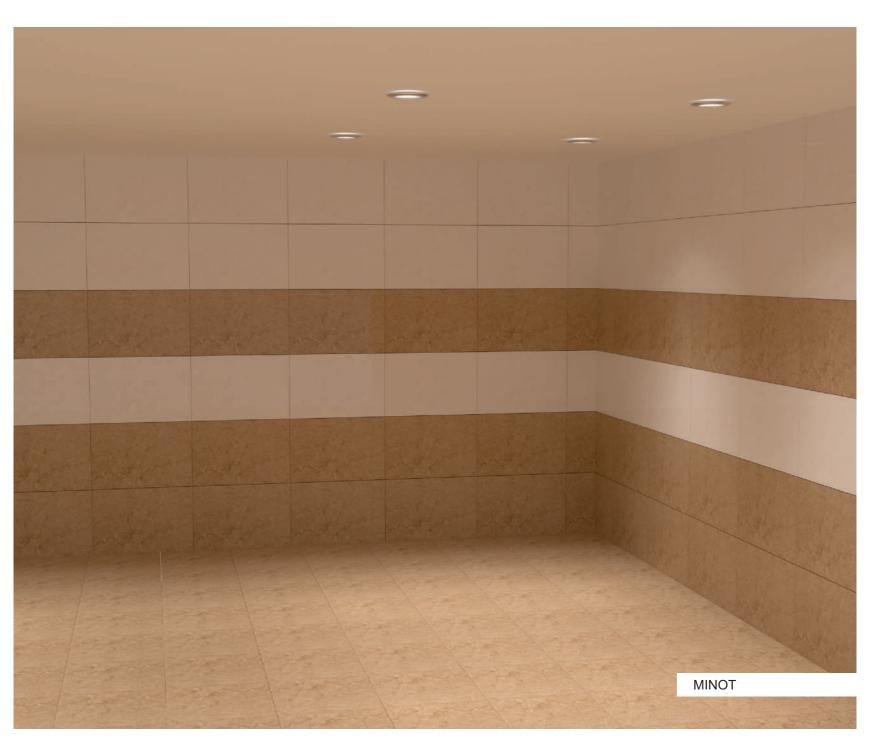

| S.NO | SHADE                                                                           | SIZE    | GRA<br>DE | SFT<br>Rate | Box<br>Rate | Box<br>Covera<br>ge | No of<br>Piece<br>s in<br>Box |
|------|---------------------------------------------------------------------------------|---------|-----------|-------------|-------------|---------------------|-------------------------------|
|      | DIGITAL-WALL TILE (GLOSSY)                                                      |         |           |             |             |                     |                               |
|      | LIMO WOOD, GRANITE, LUNA,                                                       |         |           |             |             |                     |                               |
| 1    | MINOT, SAGE, (Thickness- 8.3 mm)                                                | 300x450 | Α         | 37.27       | 325         | 8.72                | 6                             |
| 2    | DIGITAL-MATCHING FLOOR (MATT)<br>(Thickness- 8.2 mm)                            | 300x300 | А         | 38.41       | 335         | 8.72                | 9                             |
| 3    | VITRIFIED-DOUBLE CHARGE -KRYSTAL<br>BIANCO, KRYSTAL L-ROSSO<br>(Thickness- 9mm) | 598X598 | А         | 45.50       | 700.70      | 15.40               | 4                             |